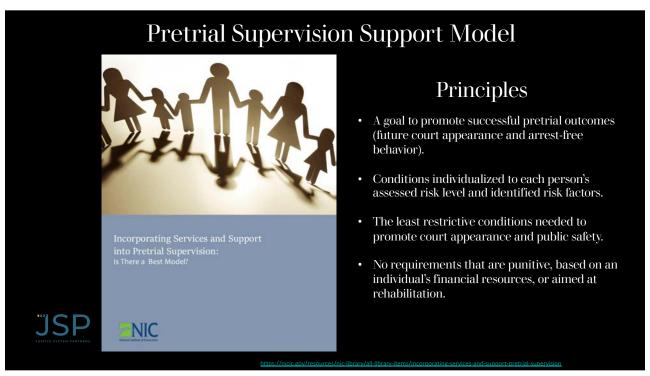

## How Pretrial Assessments Work

- Using statistics, the assessment gives decision makers information about how people with similar profiles to the person in front of them performed on pretrial release.
- > This can help decision makers match appropriate release conditions (if any) and support services to promote pretrial success.
- ➤ Assessment tools alone should never dictate the outcome or be the sole criterion to determine whether someone is released before trial.
- ➤ Eligibility for detention is governed by criteria and standards set forth in state and federal law.