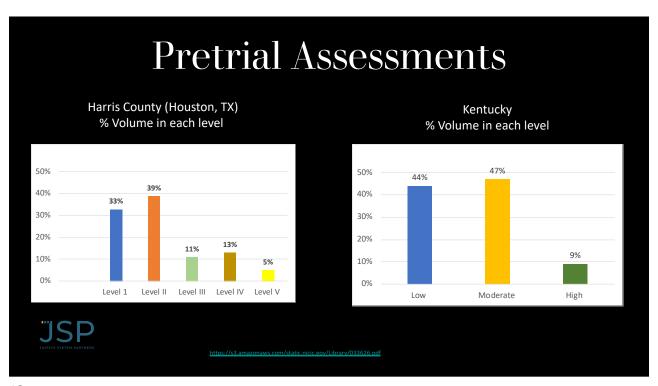

|

## Pretrial Assessments

"Results of a validated pretrial risk assessment instrument, which is approved by the Supreme Court, shall be one of the factors considered during the pretrial release decision-making process.

The use of a pretrial risk assessment instrument does not restrict the judge from considering all other statutory factors, but adds information the judge shall use in the exercise of the judge's adjudicatory duties."





14