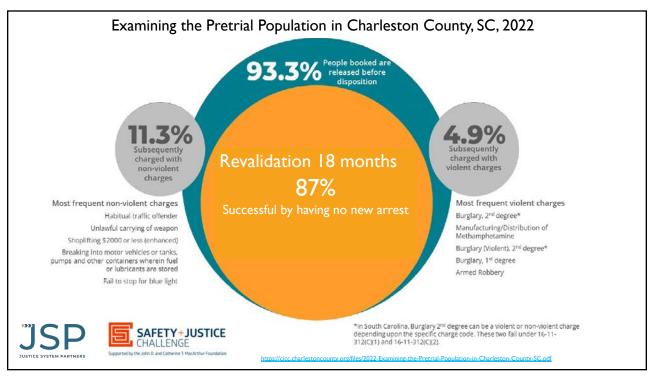

|

## Pretrial Assessments

"Results of a validated pretrial risk assessment instrument, which is approved by the Supreme Court, shall be one of the factors considered during the pretrial release decision-making process.

The use of a pretrial risk assessment instrument does not restrict the judge from considering all other statutory factors, but adds information the judge shall use in the exercise of the judge's adjudicatory duties."





14