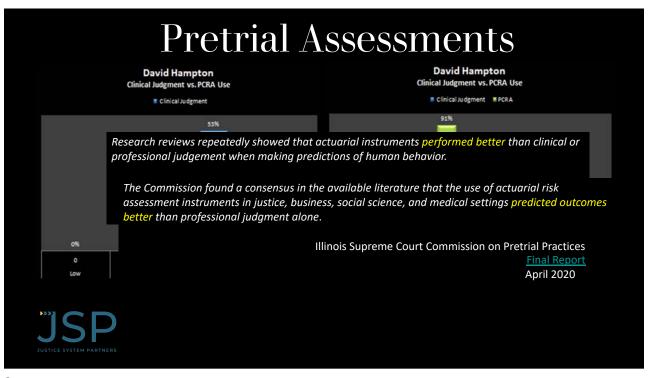

## **Pretrial Assessments**

Actuarial pretrial assessments—Estimate the likelihood that people will appear in court and remain arrest-free while on pretrial release.

- $\blacktriangleright$  There are over two dozen fourth generation pretrial assessment instruments.
- They are developed using large data sets about people who previously came into contact with the criminal legal system.
- > They identify factors that correlate with lower likelihood of pretrial success (age, pending cases, current offense, criminal history convictions, past FTA's, etc.).
- ➤ Measure:
  - ✓ Likelihood of appearing in court; and
  - ✓ Likelihood of not engaging in new criminal activity.
  - ✓ Likelihood of not committing a violent offense.

https://advancingpretrial.org/improving-pretrial-justice/implement-pretrial-improvements/use-a-validated-pretrial-assessment/

ttos://ilcourtsaudio.blob.core.windows.net/antilles-resources/resources/227a0374-1909-4a7b-83e3-63cdf61476e/Illinois%20Supreme%20Court%20Commission%20on%20Pretrial%20Practices%20Final%20Report%20-%20April%202020.pi