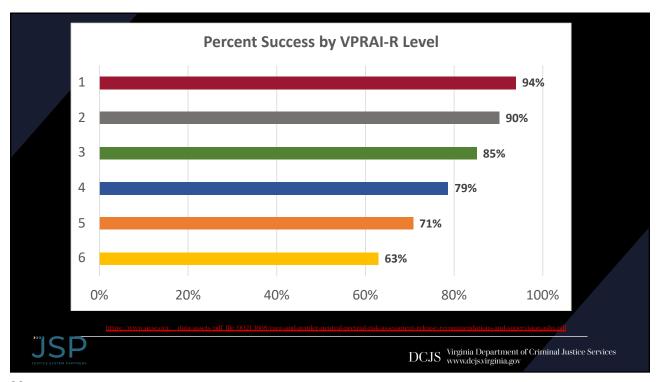

|

## Pretrial Assessments

"Results of a validated pretrial risk assessment instrument, which is approved by the Supreme Court, shall be one of the factors considered during the pretrial release decision-making process.

The use of a pretrial risk assessment instrument does not restrict the judge from considering all other statutory factors, but adds information the judge shall use in the exercise of the judge's adjudicatory duties."





14