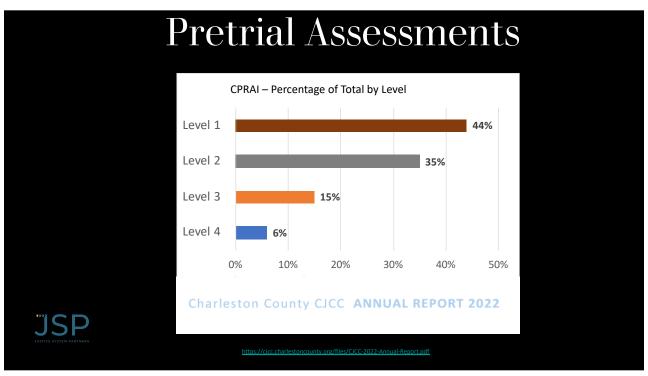

|

## Pretrial Assessments

"Results of a validated pretrial risk assessment instrument, which is approved by the Supreme Court, shall be one of the factors considered during the pretrial release decision-making process.

The use of a pretrial risk assessment instrument does not restrict the judge from considering all other statutory factors, but adds information the judge shall use in the exercise of the judge's adjudicatory duties."





14