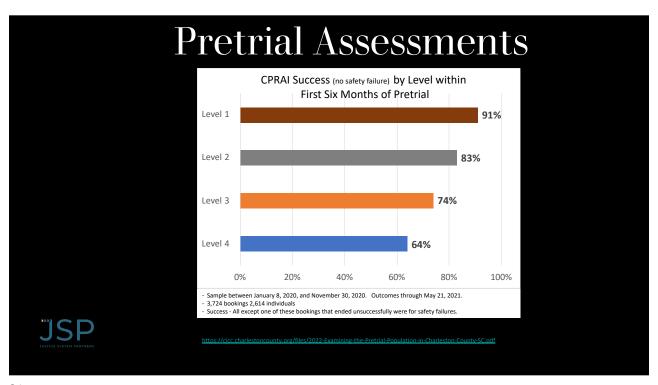

|

## Pretrial Assessments

"Results of a validated pretrial risk assessment instrument, which is approved by the Supreme Court, shall be one of the factors considered during the pretrial release decision-making process.

The use of a pretrial risk assessment instrument does not restrict the judge from considering all other statutory factors, but adds information the judge shall use in the exercise of the judge's adjudicatory duties."





14